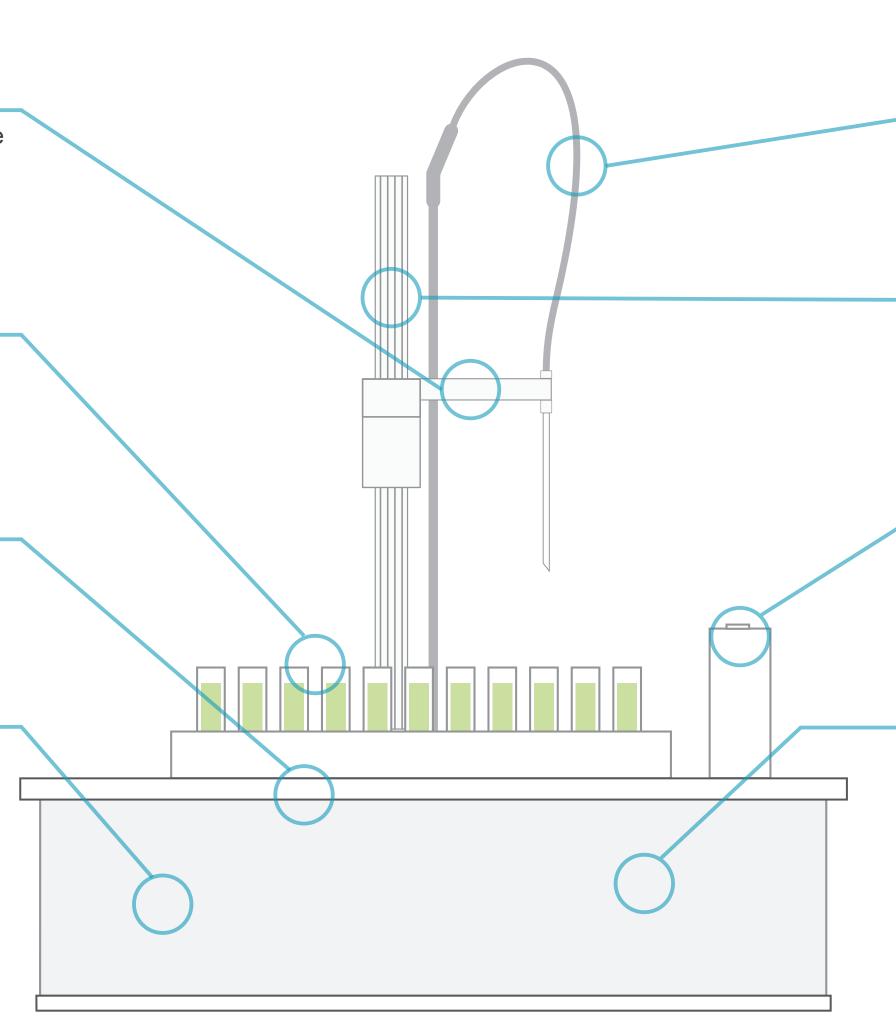

## **AutoAlign Arm**

- Self-realigns after encountering capped sample tube
- Metal-free fluoropolymer probe aligner

#### **PTFE Autosampler Deck**

Chemically resistant for long lifetime

#### **Position Autocorrection**

- Adapts to every position automatically
- Automatically retries position if there is an obstacle
- Keeps analysis running, after years of use

#### **Parabolic Probe**

- Robust, heavy-walled, self-supporting
  - Upgradable to PFA Fluorall Probe

#### **Fluoronetic Drive**

- True fluoropolymer mechanical action
  - Magnetically coupled linear drive
  - Chemically resistant and long-lived

## **Dual Overflowing Rinse Stations**

• Ultra-low cross-contamination

• Independently pumped for low rinse consumption